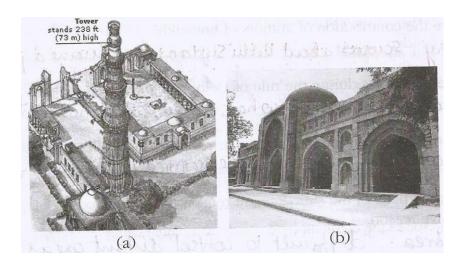

## VII. Picture based questions

1) Identify the picture (a) & (b) and write about them.

2) Identify the parts of a volcano.

- a) What do you mean by the term 'Volcano'.
- b) Name the labeled diagram from 1 to 7.