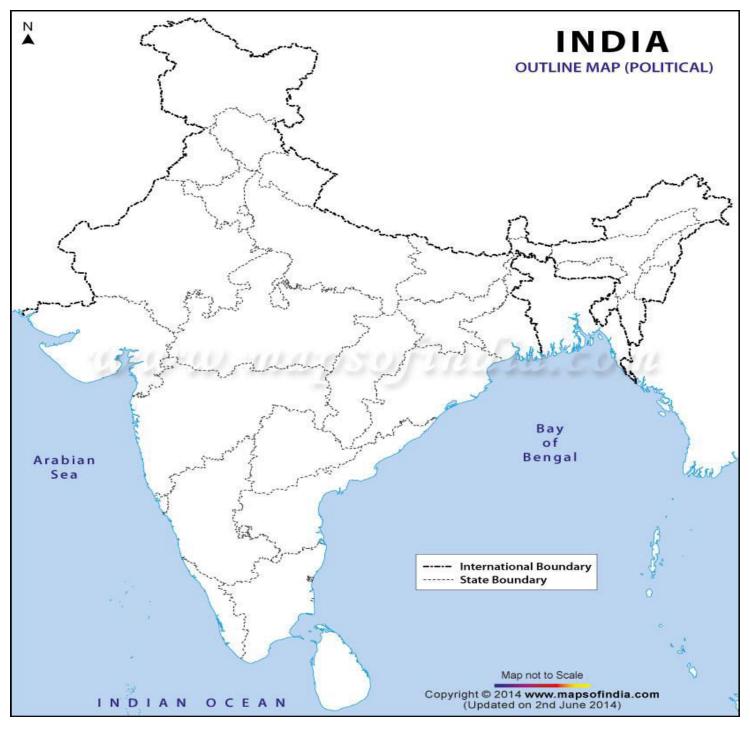

|          |                                         |             |                |  |

- 1) Describe the paradox of health care facility in India.
- 2) How does a government function in a state?
- 3) Draw a comparison in the administrative character and methods of Muhammad.
- 4) What do you understand by earth movements? What are its type?

- 5) What is a delta and describe its formation?
- 6) What methods were used by the Cholas for irrigation purposes.
- 7) What was the system of appointing officials in Tang dynasty?
- 8) Explain with example how can a political party become a ruling party?
- 9) Why did Brahamanas become so important in Hindu society in the early eighth century? Do you like that system?
- VI. Map Based Questions

Mark a political outline map of India



## VII. Picture based questions

1) Identify the picture (a) & (b) and write about them.



2) Identify the parts of a volcano.



- a) What do you mean by the term 'Volcano'.
- b) Name the labeled diagram from 1 to 7.