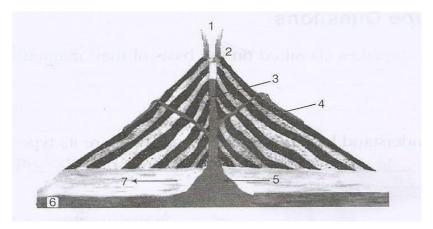

## VII. Picture based questions

1) Identify the picture (a) & (b) and write about them.

2) Identify the parts of a volcano.

- a) What do you mean by the term 'Volcano'.
- b) Name the labeled diagram from 1 to 7.