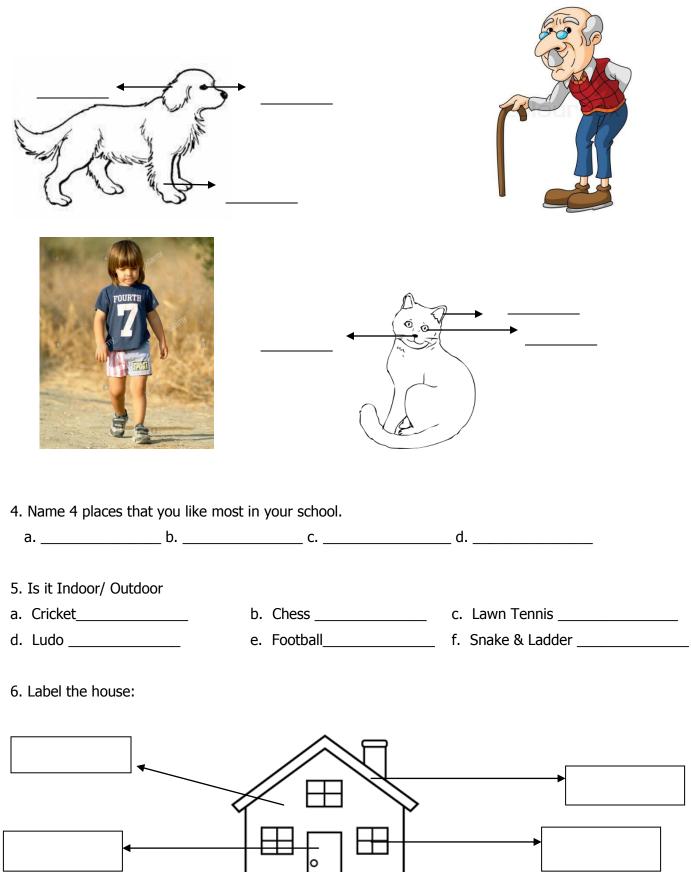

## SENTIA THE GLOBAL SCHOOL PT1 Revision Paper

Subject: EVS

Learning Music

Cooking

Play games

Watching TV

3. Label the parts of the body:

7. Complete the table:

| Picture  | Who am I | What is my job |
|----------|----------|----------------|
|          |          |                |
|          |          |                |
|          |          |                |
| homework |          |                |